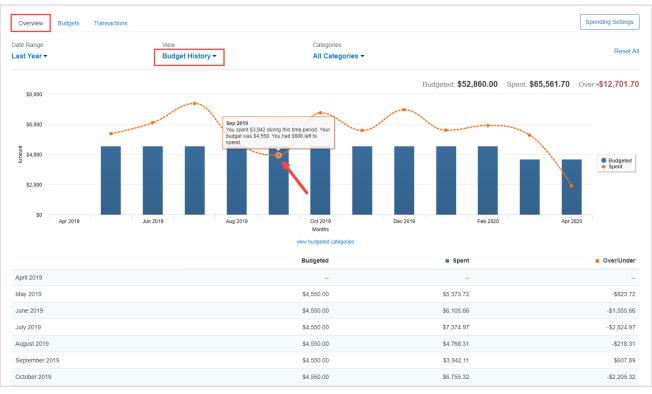

|                                                 | Medical                    | \$30.00                                                   |
|                                         |                                                 | Total:                     | \$5,808.53                                                |

5. **Spending History** displays a bar chart which tracks income, expenses, and the net amount over time. You can hover your cursor over the green (Income) and blue (Expenses) bars as well as the orange points (Net amount) to view specific information for that time frame – each are clickable too.



6. **Budget History** displays what was budgeted and spent over time. The blue bars represent the amount budgeted and the orange points represent the amount spent.



# **Spending and Budgeting Overview**

## **Budgets Tab**

1. The Budgets tab allows you to create a budget to help manage your expenses. There are two ways to add a budget – Add a Single Budget or Create an Auto-Budget.

| Overview Budgets Transactions                              |                         | Spending Settings |
|------------------------------------------------------------|-------------------------|-------------------|
| Date Range This Month                                      |                         |                   |
|                                                            | 🔂 Add a                 | Budget            |
| You have no budgets for this time period.                  | Expenses for This Month |                   |
|