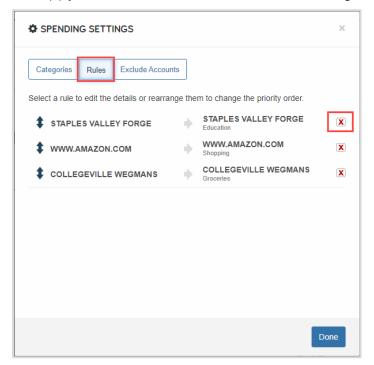

|     |
|                                                                                |     |
| Business Supplies Ad                                                           | d   |
|                                                                                |     |
|                                                                                |     |
|                                                                                |     |
| D                                                                              | one |

3. The **Rules** tab allows you edit the details of a rule, rearrange the priority, or delete a rule. To delete a rule, click the **X** next to the rule(s) you want to delete, click **Yes** to acknowledge, then click **Done.** 



Please Note: When deleting a rule, the system will *not* revert the affects that rule had on your past transactions but moving forward it will no longer apply the rule to your transactions.

This training guide demonstrates the functionality of the Mobile version of your Personal Financial Website. The Mobile Site includes the same features from the desktop version, including a consolidated view of your information!

Access your site by using your normal login URL. You can refer to the confirmation email sent to you when you first registered your access.

Enter in your credentials & click Sign In. Next you may be prompted with a security challenge or to enter in a 4+digit passcode if you previously set one up. Security Questions & Passcodes are managed from the Security settings outlined