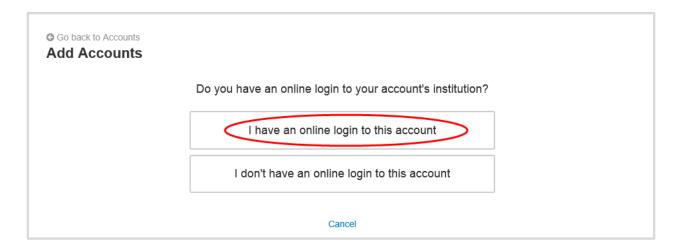

4. Select whether or not you have an online login for this account.

Please Note: If you do not have an online login for this account, the application will help you add the accounts manually.

5. Enter the institution's name or website address and click Search.