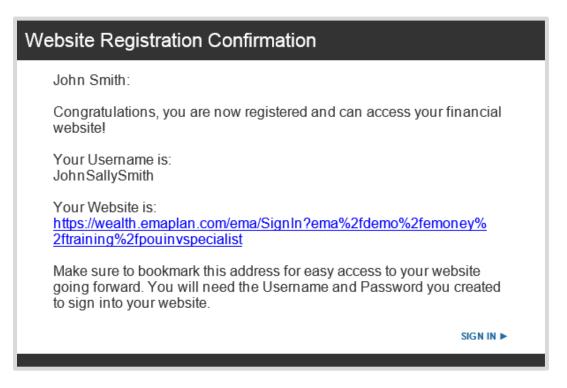

7. Finally, read and accept the Terms of Service.

8. Once you have successfully registered for your website, you will receive a confirmation email as shown below. Save the log on link to your bookmarks for easy access!