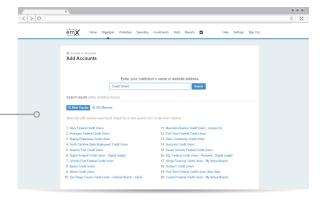

4. Select whether or not you have an online login for this account.

Please Note: If you do not have an online login for this account, the application will help you add the accounts manually.

5. Enter the institution's name or website address and click Search.

| your institution's name or website address                                            |
|---------------------------------------------------------------------------------------|
| Search                                                                                |
|                                                                                       |
| Can't find your institution?                                                          |
| cess. To add those accounts, you will need to use a form to fill out the information. |
| Help me add my account                                                                |
|                                                                                       |