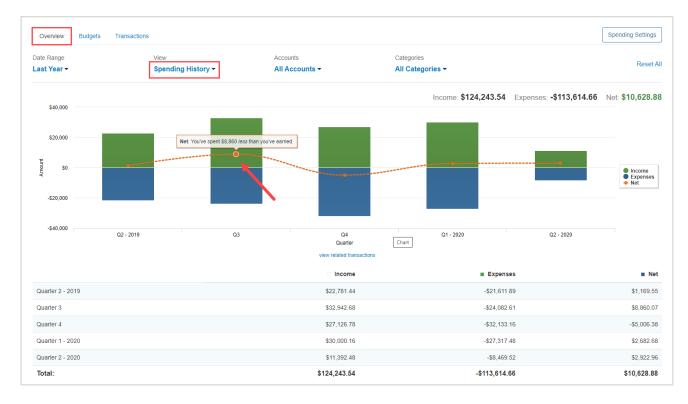

related transactions                       | Fees & Charges             | \$75.00                                                   |
|                                         |                                                 | Medical                    | \$30.00                                                   |
|                                         |                                                 | Total:                     | \$5,808.53                                                |

5. **Spending History** displays a bar chart which tracks income, expenses, and the net amount over time. You can hover your cursor over the green (Income) and blue (Expenses) bars as well as the orange points (Net amount) to view specific information for that time frame – each are clickable too.



6. **Budget History** displays what was budgeted and spent over time. The blue bars represent the amount budgeted and the orange points represent the amount spent.



# **Spending and Budgeting Overview**

## **Budgets Tab**

1. The Budgets tab allows you to create a budget to help manage your expenses. There are two ways to add a budget – Add a Single Budget or Create an Auto-Budget.

| Overview Budgets Transactions                              |                         | Spending Settings |
|------------------------------------------------------------|-------------------------|-------------------|
| Date Range This Month                                      |                         |                   |
|                                                            | 🔂 Add a