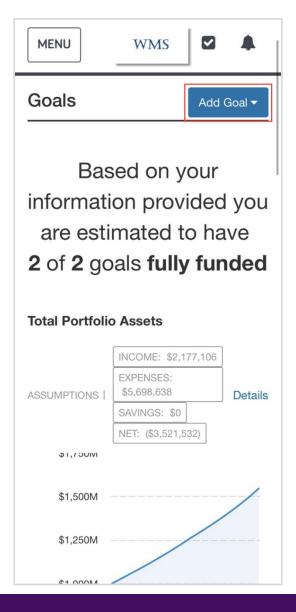

urrent V              | alue: \$1  | ,389,650.  | 90           |
|                         | Cash:      | \$148,879  | .00          |
|                         | Margin:    | \$1        | .00          |
| <sup>2</sup> Ho         | oldings:   | \$615,680  | .90          |
| <sup>2</sup> Today's ch | ange:      | +\$259     | .52          |
|                         |            | 1 0.0      | 2%           |
|                         | Balan      | ce History |              |

### Goals

**Goals** allow you to track funding towards important financial expenses! Use this area to create a new goal by clicking the Add Goal button, or to track existing goals by scrolling down.

Each goal can be individually analyzed, but the landing screen will give a great view of everything all in one place!



Vault

Your Vault is where you can access all previously uploaded files as well as upload new files. To upload a file, click in to either the **My Documents or Shared Documents** folder.

Next, click the **Upload File**s button. You will have the option to Take Photo or Video from your phone's camera, or choose from your Photo Library. Taking a Photo using your camera will save directly into the Vault and not in your device storage.

New Folder

Shared

ocuments > Birth Certificates

B (0 B are private)

or Video

| MENU                              | WMS                     | ☑ ♣          | Vault                                                                                         |                                |
|-----------------------------------|-------------------------|-------