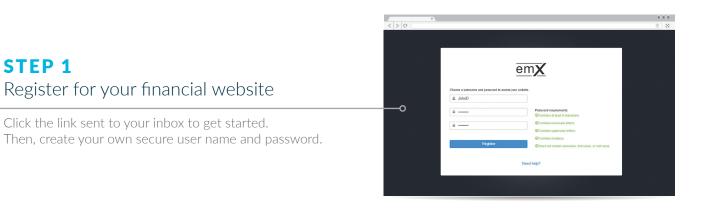

In this userguide, we will demonstrate how to register your website in a few simple steps! Your financial representative will send a system generated email with an embedded registration link. For your security, this link has redemption codes built into it. This means that the link you received is one time only use. Once the link has been clicked on, it will then expire. Make sure not to click the link until you are fully ready to complete the registration process! Registration should take no more than 10 minutes.

**Please Note:** The registration invitation email expires 7 days from initial receipt. If you delete the email, your financial representative will be able to resend it.

1. From your email, open the invitation email.

| Register for Your Financial Website                                                                                     |
|-------------------------------------------------------------------------------------------------------------------------|
| John Smith:                                                                                                             |
| Your advisor has sent you a one-time link to register for access to your financial website.                             |
| This link will expire on 7/22/2016.                                                                                     |
| NOTE: If the link expires before you can complete the registration process, contact your advisor to request a new link. |
| REGISTER NOW ►                                                                                                          |
|                                                                                                                         |

2. The link will open a new page in your default internet browser. Here you will establish a unique Username & Password. Follow the password meter to confirm you have met the security requirements.

| 🎍 JohnSallySmith |                                  |  |
|------------------|----------------------------------|--|
|                  | Password requirements:           |  |
|                  | ⊘Contains at least 8 characters. |  |
|                  | Ocontains lowercase letters.     |  |
|                  |                                  |  |
|                  |                                  |  |
| Register         |                                  |  |
| Need help?       |                                  |  |