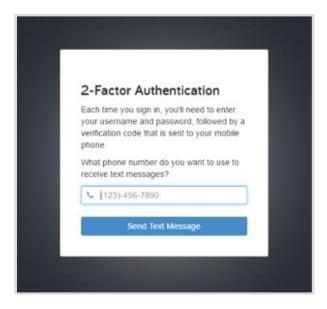

You will first register your Primary phone to be used for 2-FA. Enter your phone number and click **Send Text Message**. If you enter a landline, you can choose to receive a phone call that reads your PIN to you. For international phones, add a "+" in front of your number.

4. Once you have received your PIN, enter the 6 digit code into verification box and click **Verify**. Click the Call link to have the verification code read to you over a phone call. The code expires after 10 minutes, click the Resend link to receive a new PIN verification code.