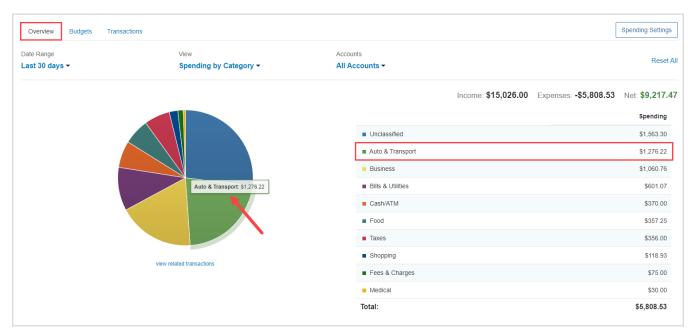

| \$3,481.67                                              |
|                                                 |                                      |                              |                                                         |

# **Spending and Budgeting Overview**

### **Overview Tab**

1. The Overview tab shows spending by category over a specific date range. The default view displays spending amounts during the Last 30 Days, by Category, and from All Accounts.



2. The **pie chart** is a graphical representation of the category list located on the right-hand side. Clicking either a pie chart segment or a Spending category within the list will take you to a more detailed spending breakdown for that category. In this example, the category **Auto & Transport** is selected.



# **Spending and Budgeting Overview**

3. After clicking the category, we can see that the two sub-categories of Auto & Transport – Auto Service and Auto Payment – make up the total spending amount of \$1,276.22 in the last 30 days. Clicking view related transactions under the pie chart will take you to the Transactions tab for a detailed view of the individual transactions making up that amount.

| te Range<br><b>st 30 days ▼</b> |                                               | View<br>Spending by Category -   | Accou             | nts<br>ccounts ▼                 |                                            |                        | Rese                                     |
|---------------------------------|-----------------------------------------------|---------------------------