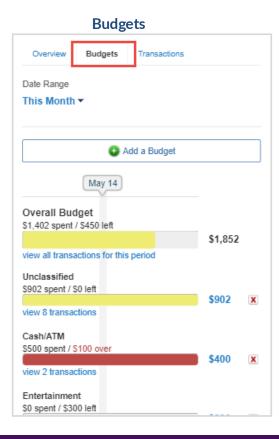

rview tab includes a pie chart of your spending by category.

On your spending overview you have the ability to customize a specific date range, view all or an individual account's spending, as well as view different charts by selecting the View drop down.

This feature is a great way to stay on top of your income and expenses! The values update with each connection refresh.

Across the top of this page there are two additional tabs within spending: **Budgets** & **Transactions**. With your Budgets it is important to note that the limits are for monthly spending. Do not use annual figures to build out the budget tracker! Transactions will feed over with the nightly account refresh from your financial institutions. The information in these tabs is what is used to populate your overview.





#### Transactions

|           |                  |                  |                    | Settings       |
|-----------|------------------|------------------|--------------------|----------------|
| Ov        | erview           | Budgets          | Transactions       |                |
| t. Ex     | port             | Last 30          | days /All accounts | /All categorie |
| Se        | arch by          | description      | ٩                  | Filters        |
| AUG<br>14 | Cash<br>Cash/A   | Withdrawal       |                    | -\$250.00      |
| AUG<br>13 | STRIE<br>Auto Pa | DE RITE          |                    | -\$44.19       |
| AUG<br>10 | STAP<br>Office S | LES<br>Supplies  |                    | -\$3.22        |
| AUG<br>10 | STAP<br>Office S |                  |