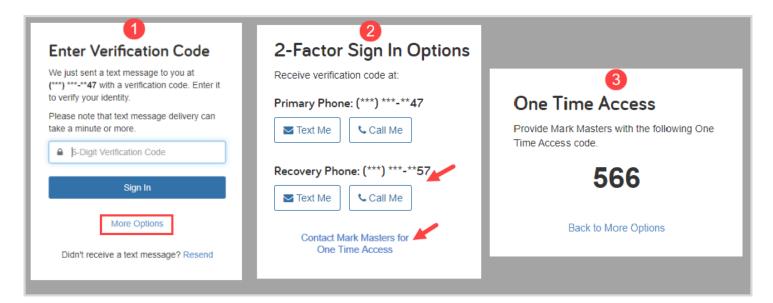

#### Issue:

You do not have access to your primary phone number.

#### Solution:

Click **More Options**; you can use your recovery number or click the link to contact your advisor for one-time access: