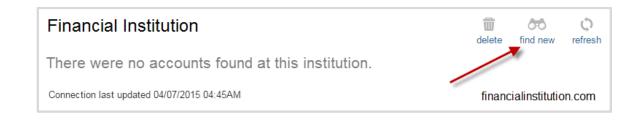

11. Each connection you establish will have its own specific maintenance required. For example, if you updated your password on the institution you will need to then update the credentials in your portal.

You can **Delete** the connection, **change your settings**, **find new accounts**, and **refresh** the connection at any time to pull over updated account values.

| G Go back to Organizer<br>Accounts | Add                              |
|------------------------------------|----------------------------------|
| <u>eMoney</u>                      | delete settings find new refresh |