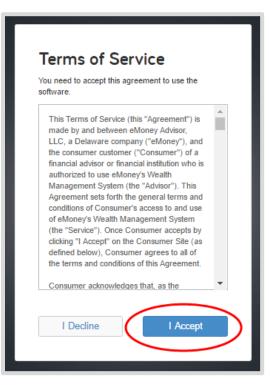

7. Finally, read and accept the Terms of Service.

8. Once you have successfully registered for your website, you will receive a confirmation email as shown below. Save the log on link to your bookmarks for easy access!