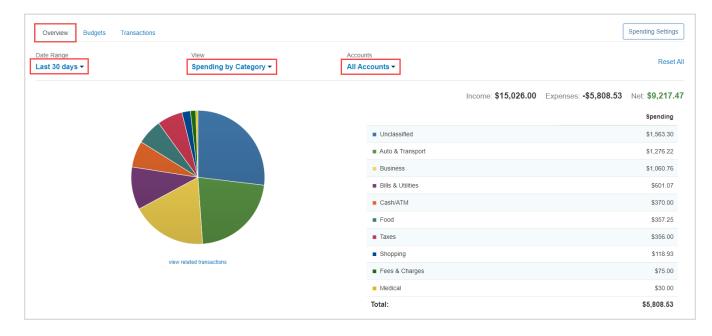

|
|                                                 |                                      | <ul> <li>Business</li> </ul> | \$59.77                                                 |
|                                                 | view related transactions            | Total:                       | \$3,481.67                                              |
|                                                 |                                      |                              |                                                         |

# **Spending and Budgeting Overview**

### **Overview Tab**

1. The Overview tab shows spending by category over a specific date range. The default view displays spending amounts during the Last 30 Days, by Category, and from All Accounts.



2. The **pie chart** is a graphical representation of the category list located on the right-hand side. Clicking either a pie chart segment or a Spending category within the list will take you to a more detailed spending breakdown for that category. In this example, the category **Auto & Transport** is selected.



# **Spending and Budgeting Overview**

3. After clicking the category, we can see that the two sub-categories of Auto & Transport – Auto Service and Auto Payment – make up the total spending amount of \$1,276.22 in the last 30 days. Clicking view related transactions under the pie chart will take you to the Transactions tab for a detailed view of the individual transactions making up that amount.

| te Range<br><b>st 30 days ▼</b> |